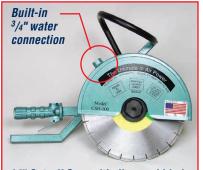

### Hand-held Cut-off Saws, 14" and 18"

- Wet or dry cutting of concrete, reinforced concrete, asphalt, masonry, steel and more
- Cut up to 7" deep with no gas or engine fumes
- · Low maintenance no belts, pistons, fuel lines or carburetors
- Accepts diamond or abrasive blades
- · Adjustable blade guard with built-in water connection
- In-line oiler for motor lubrication
- 1" arbor size, 1/2" NPT air connection

Cut-off Saw with 14" abrasive blade

| Model<br>No. | Power  | RPM<br>(No Load) | Max.<br>Depth<br>of Cut | Max.<br>Blade<br>Capacity | CFM @<br>100 PSI | Drive   | Weight<br>(lbs.) |
|--------------|--------|------------------|-------------------------|---------------------------|------------------|---------|------------------|
| CSH 100      | 5 HP   | 5250             | 4"                      | 14                        | 90               | Direct  | 22               |
| CSH 125      | 9.5 HP | 3200             | 5"                      | 14                        | 92               | Gearbox | 26               |
| CSH 150      | 9.5 HP | 3200             | 7"                      | 18                        | 92               | Gearbox | 28               |