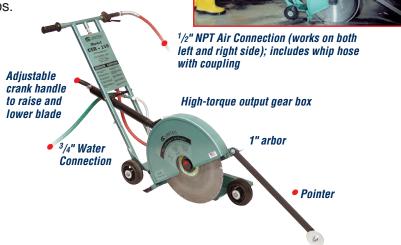

## Walk-behind Cut-off Saw – 20" Capacity

- · Wet or dry cutting of concrete, asphalt and other materials
- · Cut up to 7" deep with no gas or engine fumes
- Low maintenance no belts, pistons, fuel lines or carburetors
- Designed for tough cutting jobs, including joint sawing, floor sawing, trenching, road repair and plant maintenance
- 9.5 HP pneumatic motor with gearbox drive
- Rugged steel construction yet only 107 lbs.
- · Built-in water connection for wet cutting
- Built-in oiler for motor lubrication
- Optional water tank kit

#### Model CSR 150

| Power               | 9.5 HP   |
|---------------------|----------|
| RPM (No Load)       | 2900     |
| Max. Depth of Cut   | 7"       |
| Max. Blade Capacity | 20"      |
| CFM @100 PSI        | 92       |
| Drive               | Gearbox  |
| Weight              | 107 lbs. |